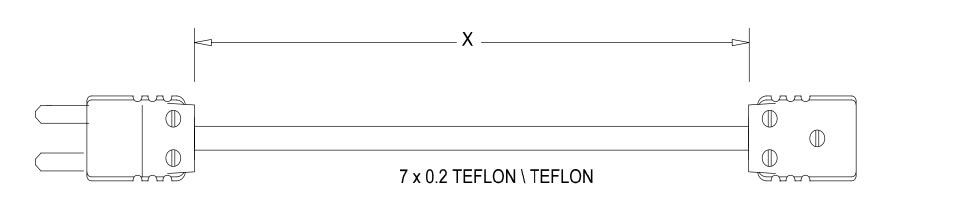

LARGE MARLIN PLUG NO CLAMP

|                           | TEMPERATURE CONTROLS PTY LTD                                                                                                                                                        |                                                                                                                                                                                              |                |               |
|---------------------------|-------------------------------------------------------------------------------------------------------------------------------------------------------------------------------------|----------------------------------------------------------------------------------------------------------------------------------------------------------------------------------------------|----------------|---------------|
| TYPE K<br>EXTENSION LEADS | CONDITIONS                                                                                                                                                                          | VING IS OUR MELBOURNE : 8/280 Whitehall St<br>YARRAVILLE VIC 3013   PROPERTY<br>NOT BE PHONE : (03) 9687 0000 FAX : (03) 9687 1900   EMAIL :sales@temperature.com.au BAIGCOMAL   TITLE TITLE |                |               |
|                           | THIS DRAWING IS OUR<br>EXCLUSIVE PROPERTY<br>AND MUST NOT BE<br>COPIED OR HANDED<br>TO ANY OTHER PARTIES<br>WITH OUT WRITTEN<br>PERMISSION. IT SHALL<br>BE RETURNED UPON<br>REQUEST |                                                                                                                                                                                              |                |               |
|                           |                                                                                                                                                                                     | SIZE : A4                                                                                                                                                                                    | DATE :05/01/10 | WG NO :SD 772 |
|                           |                                                                                                                                                                                     | SCALE : NTS                                                                                                                                                                                  | DRAWING BY R.B | EV : 00       |

LARGE MARLIN

SOCKET NO CLAMP